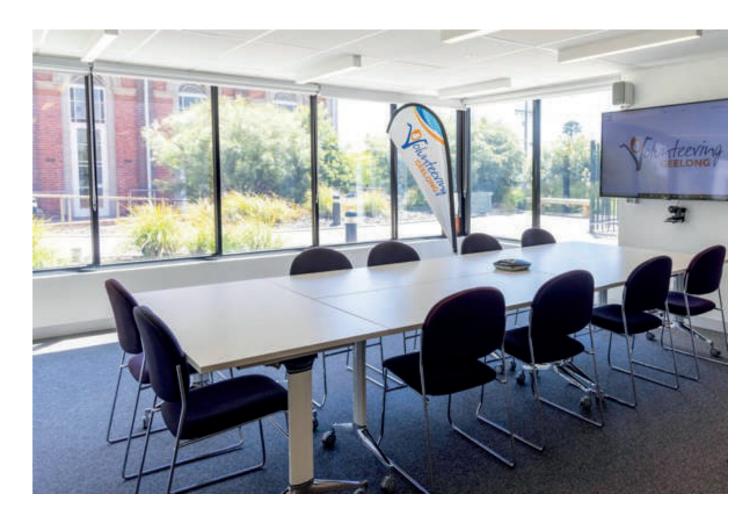

# Smith Room - A or B (Half Room)

The Smith Room's A or B are available for individual hire and are both suitable for approximately 10 – 12 people in a training room (table and chair) layout, or up to 20 people in a theatre-style layout