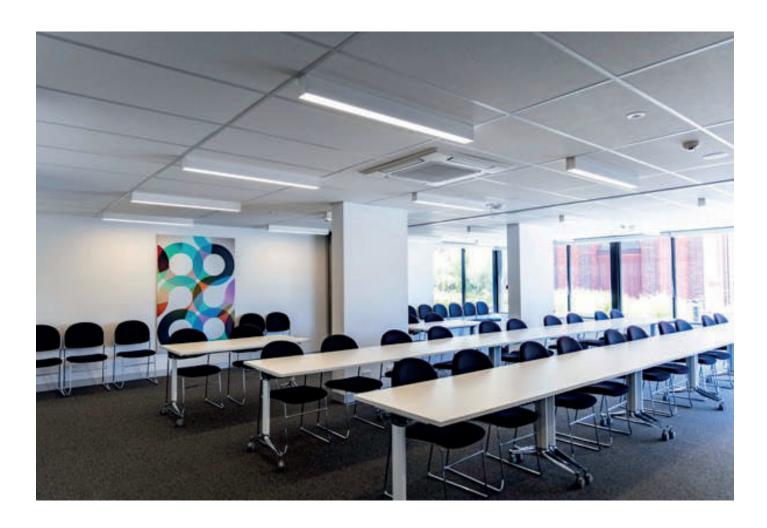

# Room Hire – Central Geelong

The Barwon Health Foundation is proud to be able to offer wonderful modern room/ meeting facilities in a delightful setting at the 'Hughie Hughes Hub', conveniently located at St Mary's Terrace (192 Myers Street) in the Geelong CBD nearby University Hospital Geelong.

### Layouts:

Rooms vary with flexible layouts including:

- o Small meeting spaces/ office for 1-4,
- o Larger meeting spaces for up to 14, suitable for boardroom / planning sessions,
- o Training room for 30 people (with tables), or
- o Theatre style seating for up to 60 people.

# **Smith Room**

The Smith Room is suitable for approximately 30 people in a training room layout (table and chair), or up to 60 people in a theatre-style layout.