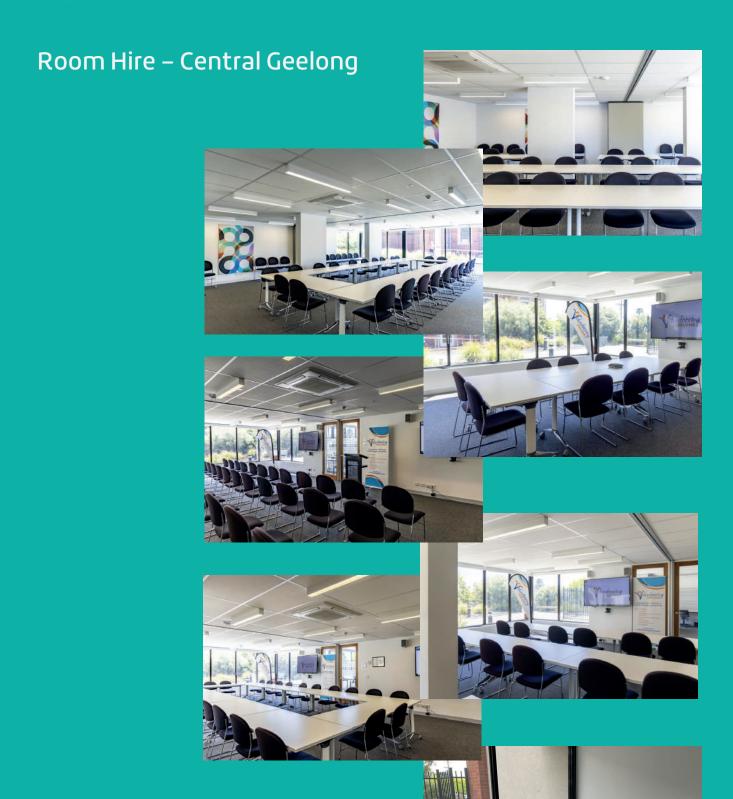

# Room Hire – Central Geelong

The Barwon Health Foundation is proud to be able to offer wonderful modern room/ meeting facilities in a delightful setting at the 'Hughie Hughes Hub', conveniently located at St Mary's Terrace (192 Myers Street) in the Geelong CBD nearby University Hospital Geelong.

### Layouts:

Rooms vary with flexible layouts including:

- o Small meeting spaces/ office for 1-4,
- o Larger meeting spaces for up to 14, suitable for boardroom / planning sessions,
- o Training room for 30 people (with tables), or
- o Theatre style seating for up to 60 people.

# **Smith Room**

The Smith Room is suitable for approximately 30 people in a training room layout (table and chair), or up to 60 people in a theatre-style layout.